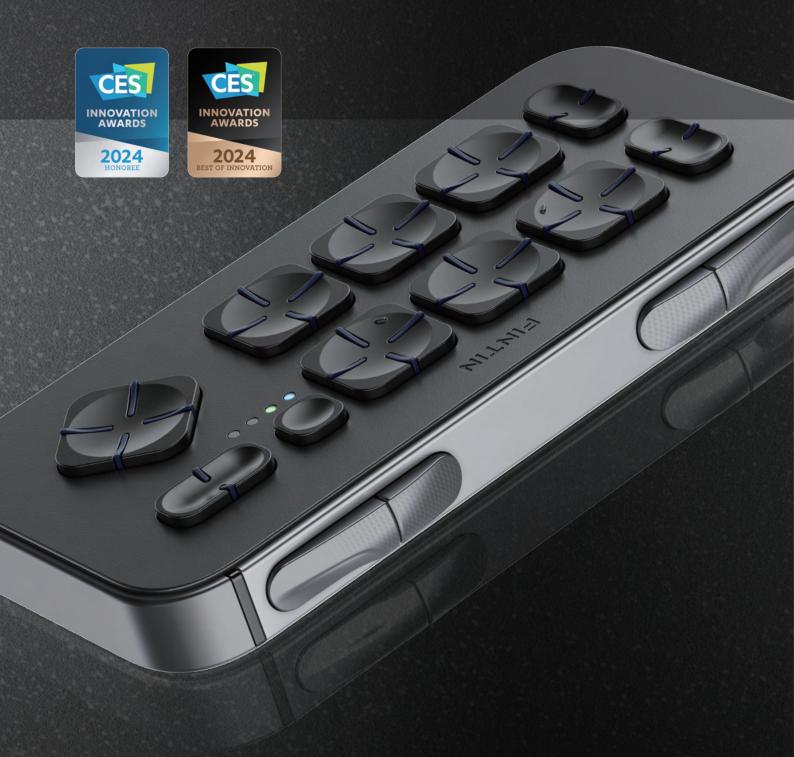

# FINTIN VI

THE MOST ACCESSIBILE MINI QWERTY-COMMUNICATOR

# FINTIN

A new QWERTY communicator that provides easy access to XR, smart TV, console game devices, Al, social media, etc.

## Structured Mini QWERTY Tech

FINTIN V1 is a next-generation input device. featuring 'Structured Mini QWERTY' technology.

This technology allows for the input of up to 36 QWERTY keys using just 6 keys. Each key is designed for tactile recognition, allowing allowing users to type quickly and accurately in any environment without having to look at the keys.