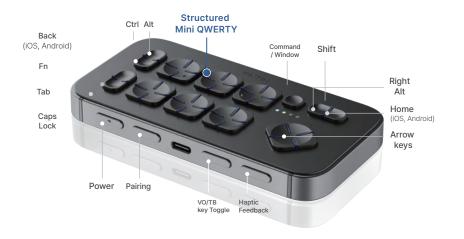

## Structured Mini QWERTY Tech

FINTIN V1 is a next-generation input device. featuring 'Structured Mini QWERTY' technology.

This technology allows for the input of up to 36 QWERTY keys using just 6 keys. Each key is designed for tactile recognition, allowing allowing users to type quickly and accurately in any environment without having to look at the keys.

### Connection and charging

- Bluetooth 5.2 BLE, USB C type

### Various smart functions

- Support full modifier keys for wide app compatibility.
- Support VO and TB key toggling on iOS and Android
- Excellent multilingual compatibility