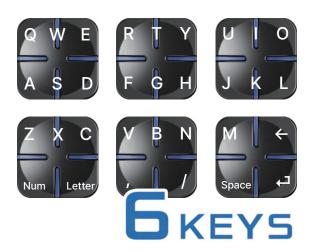

## Structured Mini QWERTY Tech

FINTIN V1 is a next-generation input device. featuring 'Structured Mini QWERTY' technology.

This technology allows for the input of up to 36 QWERTY keys using just 6 keys. Each key is designed for tactile recognition, allowing allowing users to type quickly and accurately in any environment without having to look at the keys.