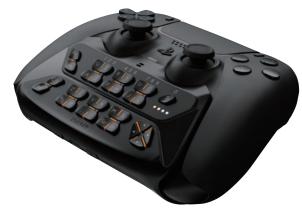

#### **Functions and specifications**

#### Size and weight

- 125mm x 64mm x 40.5mm, 100g