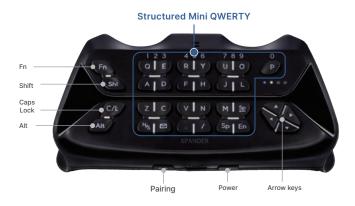

### **Structured Mini QWERTY technology**

FINTIN is a next-generation input device that applies 'Structured Mini QWERTY' technology that can input up to 36 QWERTY keys with only 6 keys. It can be pressed accurately using only the sense of touch within a small and simple module, enabling fast and accurate communication while maintaining visual immersion in various digital environments such as consoles or XR.

# Tactile-based and fast input technology: Typing without disrupting visual immersion

Each key of FINTIN is designed so that the user can tactilely recognize it without having to look at the keyboard. This design allows game players to be fully immersed in the game. This provides new enjoyment and experiences in real-time communication between players that were previously difficult for them to experience.

### Connection

- Bluetooth 5.2
- PS5 USB wireless donale connection
- Supports Bluetooth wireless connection with various devices

#### • Supports standard QWERTY layout

- Excellent multilingual compatibility
- The QWERTY layout makes it easy for anyone to learn and use.

E-mail: contact@onecommu.com Web: https://fintin.co.kr
Copyright 2024. ONECOM Co., Ltd. All rights reserved.