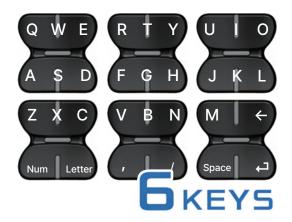

### **Structured Mini QWERTY technology**

FINTIN is a next-generation input device that applies 'Structured Mini QWERTY' technology that can input up to 36 QWERTY keys with only 6 keys. It can be pressed accurately using only the sense of touch within a small and simple module, enabling fast and accurate communication while maintaining visual immersion in various digital environments such as consoles or XR.

#### • Supports standard QWERTY layout

- Excellent multilingual compatibility
- The QWERTY layout makes it easy for anyone to learn and use.

E-mail: contact@onecommu.com Web: https://fintin.co.kr
Copyright 2024. ONECOM Co., Ltd. All rights reserved.