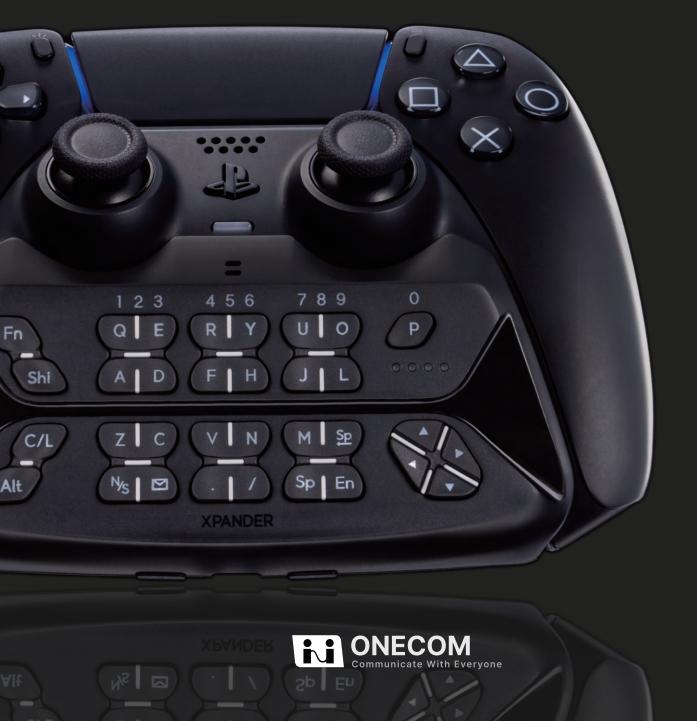

# FINTIN XPANDER

**IMMERSIVE MINI QWERTY SYSTEM** 

for Game Controllers/PS5 DualSense

## FINTIN XPANDER

Now completely overcome the difficulties of real-time communication and console games, and now enjoy the joy of real-time chat.